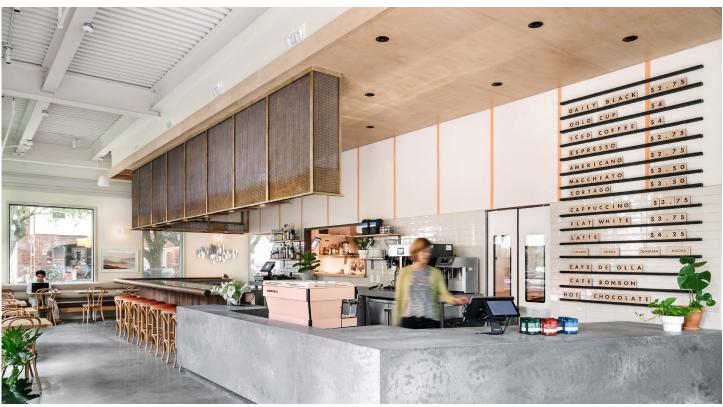

### 2nd Generation F&B Space

Fully built out, turn-key restaurant and bar space available for immediate occupancy at 2132 Bissonnet. The space was designed by Michael Hsu Office of Architecture and is located in a development by the Platform Investment Group, LLC. All FF&E can remain. The current layout is for an all-day cafe model, with counter-service ordering, full kitchen, coffee & bar service, and various seating areas. Currently shown with 54 interior seats, and 30 exterior seats.

### Restaurant / Retail

The corner space has frontage along both Bissonnet and Shepherd, and windows on all four sides. There are three main entries, along with a back service door. The office tenants in the building use a separate entry. The main signage can be located at the SW corner of the building. FF&E includes bar equipement, cook & prep lines, and coffee equipment, including custom painted espresso machine.

#### FEATURES

14.5' ceilings 7' panoramic windows Two shared restrooms Exterior patio w/umbrellas Lush landscaping & treescape

INFO@PLATFORMGROUP.COM 713.352.6888

The space is currently setup as an all-day cafe. It can be modified as necessary to fit tenant's desired model.