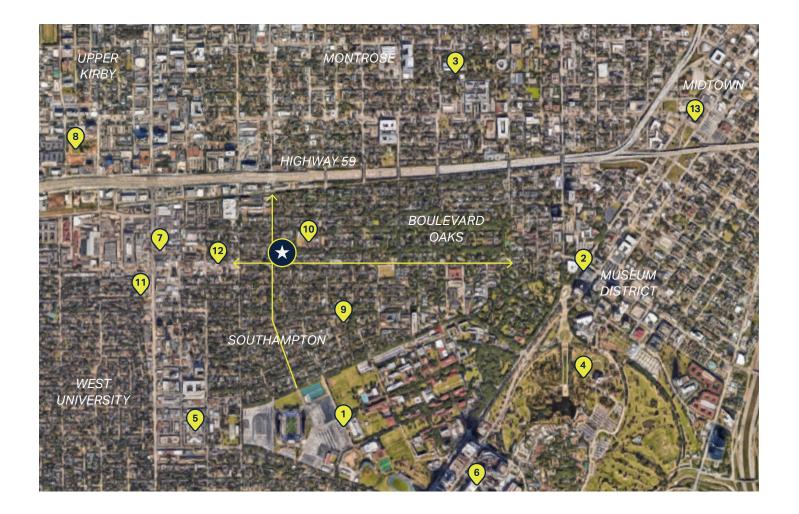

## Area Map

1 | Rice University World-class educational institution

2 | Museum of Fine Arts Expansive art museum

3 | Menil Collection Collection of museum pavilions

4 | Herman Park Historic public park

5 | Rice Village Retail Center Over 35 retailers at open air mall 6 | Texas Medical Center Medical district

7 | Goode Co BBQ Local bbq restaurant

8 | Levy Park Newly opened public park

9 | Fleming Park Neighborhood park

**10** | **Poe Elementary School** Local elementary school **11 | Yoga & Juice** Black Swan Yoga & Juiceland

**12** Wine & Beer Vinology Bottle Shop/Tasting Bar and Baileson Brewery

**13 | Tech Hub** *Rice Universirty's The ION Project*