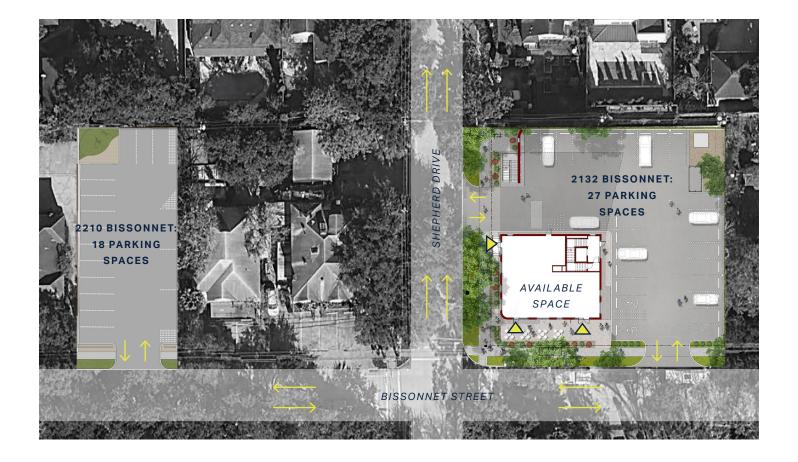

### Location and Access

At the intersection of Bissonnet Street and Shepherd Drive, the building is located between Boulevard Oaks and Southampton neighborhoods, a short drive from Rice Village.

45 parking spaces are provided: 27 on-site and 18 at 2210 Bissonnet, 60 yards away.

#### PARKING

45 shared parking spaces 125+ street parking spaces within three minute walk Bike parking available