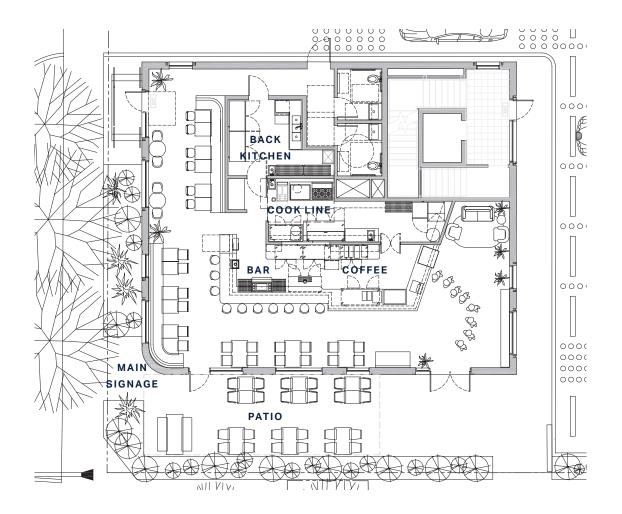

## Site Plan

### Location and Access

At the intersection of Bissonnet Street and Shepherd Drive, the building is located between Boulevard Oaks and Southampton neighborhoods, a short drive from Rice Village.

45 parking spaces are provided: 27 on-site and 18 at 2210 Bissonnet, 60 yards away.

#### PARKING

45 shared parking spaces 125+ street parking spaces within three minute walk Bike parking available

### ACCESS

Vehicular access from both Shepherd Drive and Bissonnet Street 65 & 27 METRO bus stops at corner

- 713.352.6888