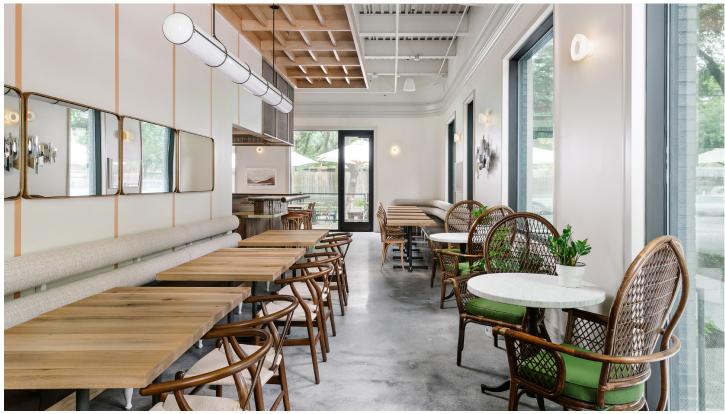

### 2nd Generation F&B Space

Fully built out, turn-key restaurant and bar space available for immediate occupancy at 2132 Bissonnet. The space was designed by Michael Hsu Office of Architecture and is located in a development by the Platform Investment Group, LLC. All FF&E can remain. The current layout is for an all-day cafe model, with counter-service ordering, full kitchen, coffee & bar service, and various seating areas. Currently shown with 54 interior seats, and 30 exterior seats.

It has custom banquettes, airy ceilings, and custom millwork, among other design features.

713.352.6888