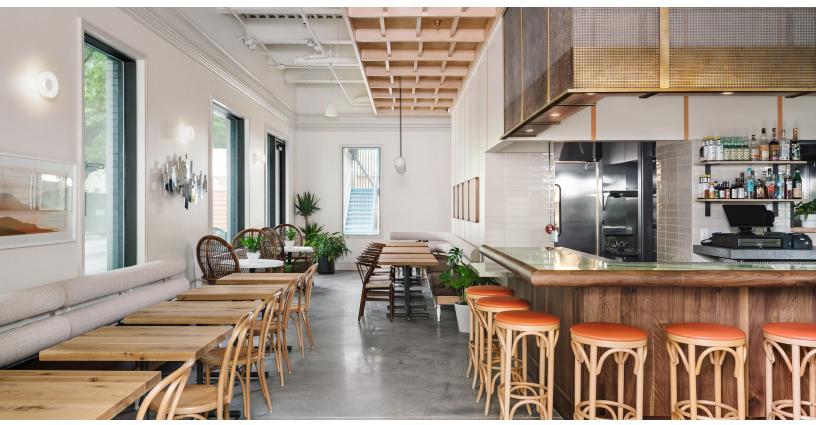

### 2nd Generation F&B Space

Fully built out, turn-key restaurant and bar space available for immediate occupancy at 2132 Bissonnet. The space was designed by Michael Hsu Office of Architecture and is located in a development by the Platform Investment Group, LLC. All FF&E can remain. The current layout is for an all-day cafe model, with counter-service ordering, full kitchen, coffee & bar service, and various seating areas. Currently shown with 54 interior seats, and 30 exterior seats.

### Restaurant / Retail

The corner space has frontage along both Bissonnet and Shepherd, and windows on all four sides. There are three main entries, along with a back service door. The office tenants in the building use a separate entry. The main signage can be located at the SW corner of the building. FF&E includes bar equipement, cook & prep lines, and coffee equipment, including custom painted espresso machine.

#### FEATURES

14.5' ceilings 7' panoramic windows Two shared restrooms Exterior patio w/umbrellas Lush landscaping & treescape

INFO@PLATFORMGROUP.COM 713.352.6888

The space is currently setup as an all-day cafe. It can be modified as necessary to fit tenant's desired model.

It has custom banquettes, airy ceilings, and custom millwork, among other design features.

713.352.6888