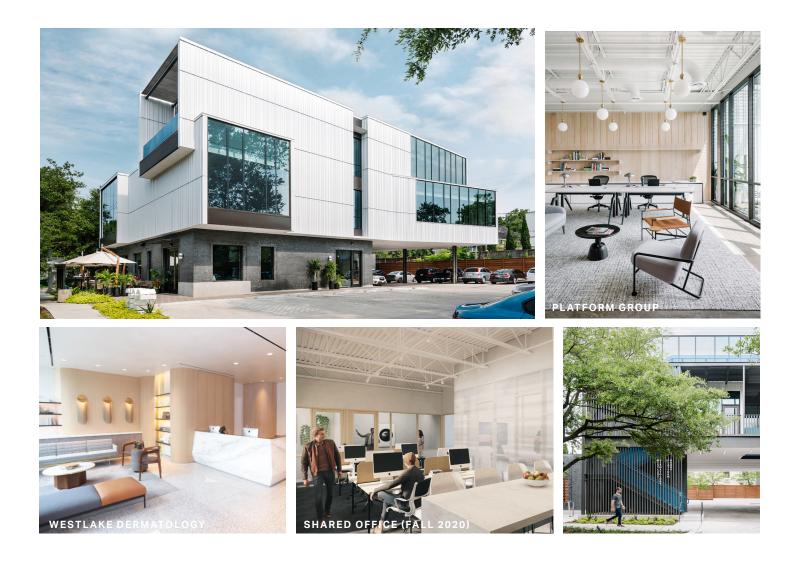

### Focus on Design

The building exterior and all interiors have been designed by Michael Hsu Office of Architecture.

The second floor tenant is Westlake Dermatology, the Houston flagship and first location for the high-end dermatology group based in Austin, TX. The third floor includes Platform Group's own offices, as well as a boutique shared office space that will be opening in Fall 2020.

#### TENANTS

New Restaurant Tenant Westlake Dermatology Platform Group Shared Office

713.352.6888