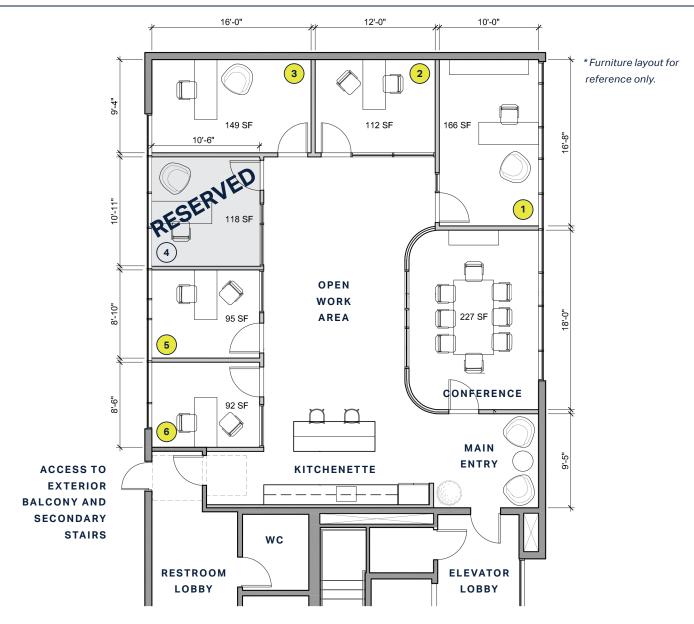

### **Private Offices**

Suite 302 has five remaining individual offices which will be rented fully furnished on a monthly basis. In addition to their private office, tenants will have access to the shared conference room, kitchenette, restrooms, and balcony. All utlities, including internet, will be included in the monthly rent. Discounts available for leases of one year or longer.

#### AREA 92 - 166 sf

#### FEATURES

~13' floor to ceiling ~12' clear height Two shared restrooms Exterior balcony

INFO@PLATFORMGROUP.COM -

- 713.352.6888

Shared conference room will be constructed of translucent polygal to allow light to filter in and out. Private offices will have extensive wood framed glazing