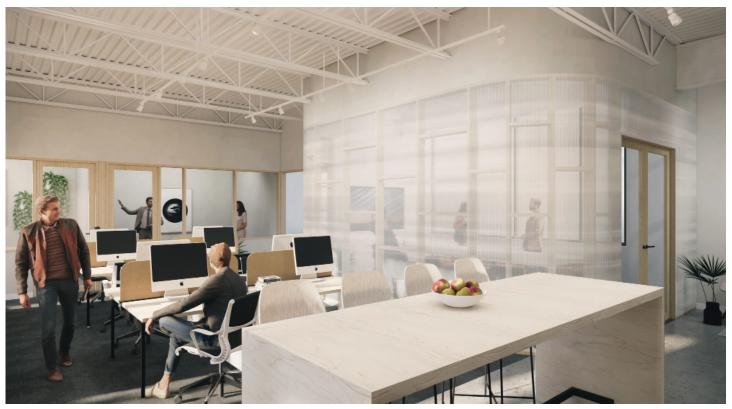

### **Curated Office Space**

Boutique new construction, mixed-use development designed by Michael Hsu Office of Architecture and developed by the Platform Investment Group, LLC, is now leasing fully furnished private offices with shared amenities on the third floor. The space features quality design, high ceilings, exposed structure, expansive views of surrounding treescape, and access to exterior balconies.

#### FEATURES

~13' floor to ceiling ~12' clear height Two shared restrooms Exterior balcony

INFO@PLATFORMGROUP.COM -

- 713.352.6888

Shared conference room will be constructed of translucent polygal to allow light to filter in and out. Private offices will have extensive wood framed glazing