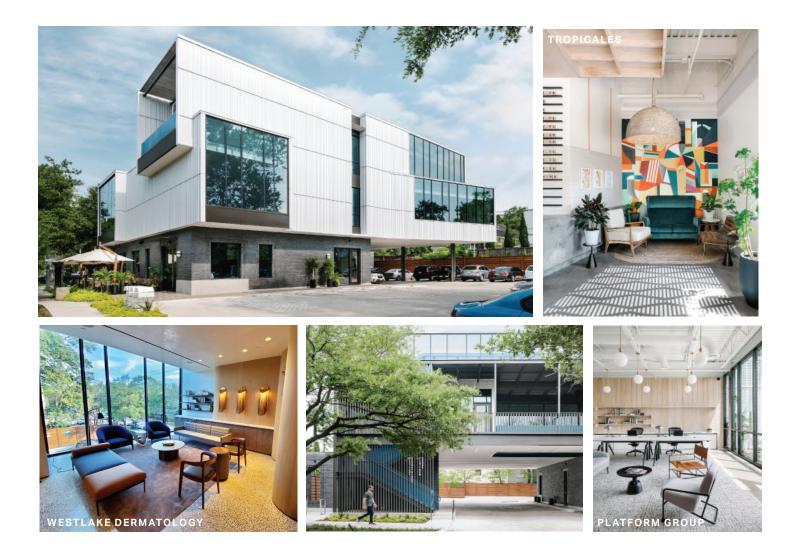

# 2132 Bissonnet

### Focus on Design

The building exterior and all interiors have been designed by Michael Hsu Office of Architecture.

Critically acclaimed all-day cafe, Tropicales, occupies the ground floor. O the second floor is Westlake Dermatology, the Houston flagship and first location for the high-end dermatology group based in Austin, TX. On the third floor is also the Platform Group, developer and owner of the building.

### TENANTS

Tropicales Westlake Dermatology Platform Group

- 713.352.6888