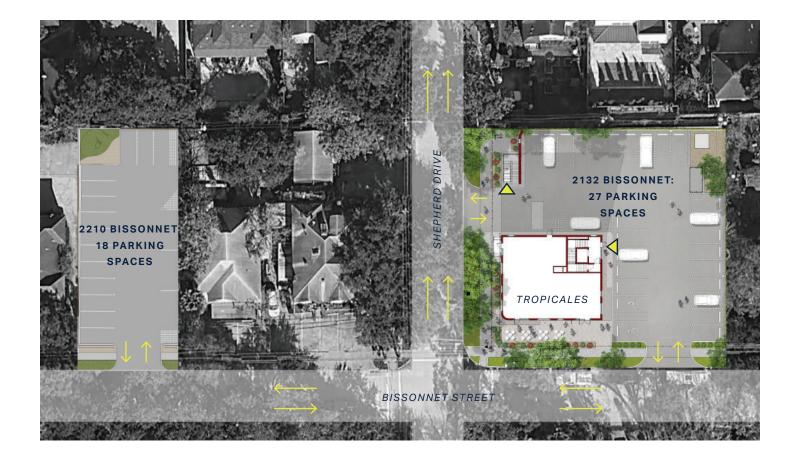

# Site Plan

### Location and Access

Situated at the prime intersection of Bissonnet Street and Shepherd Drive, the building is located in the historic neighborhood of Boulevard Oaks.

Forty-five parking spaces are provided: 27 on-site and 18 across the street at 2210 Bissonnet, 60 yards away.

#### PARKING

45 shared parking spaces 125+ street parking spaces within three minute walk Bike parking available