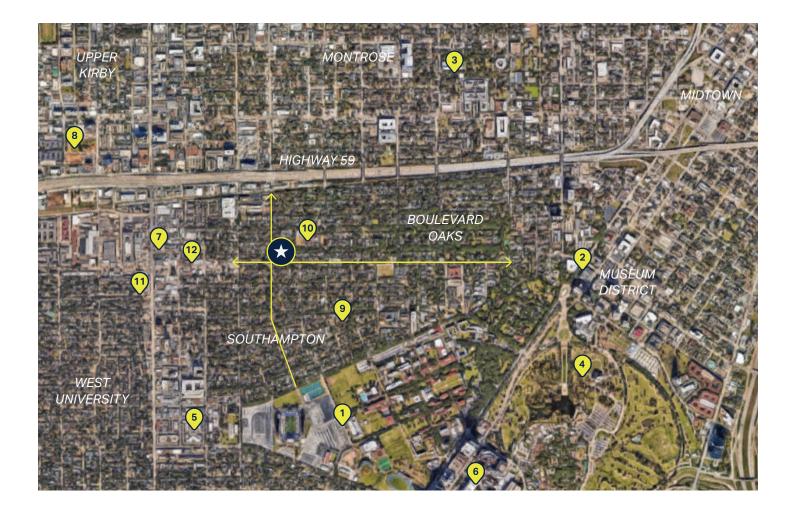

# Area Map

1 | Rice University World-class educational institution

2 | Museum of Fine Arts Expansive art museum

3 | Menil Collection Collection of museum pavilions

4 | Herman Park Historic public park 5 | Rice Village Retail Center Over 35 retailers at open air mall

6 | Texas Medical Center Medical district

7 | Goode Co BBQ Local bbg restaurant

8 | Levy Park Newly opened public park 9 | Fleming Park Neighborhood park

**10** | Poe Elementary School Local elementary school

**11 | Yoga & Juice** Black Swan Yoga & Juiceland

**12** | Wine & Beer Vinology Bottle Shop/Tasting Bar and Baileson Brewery