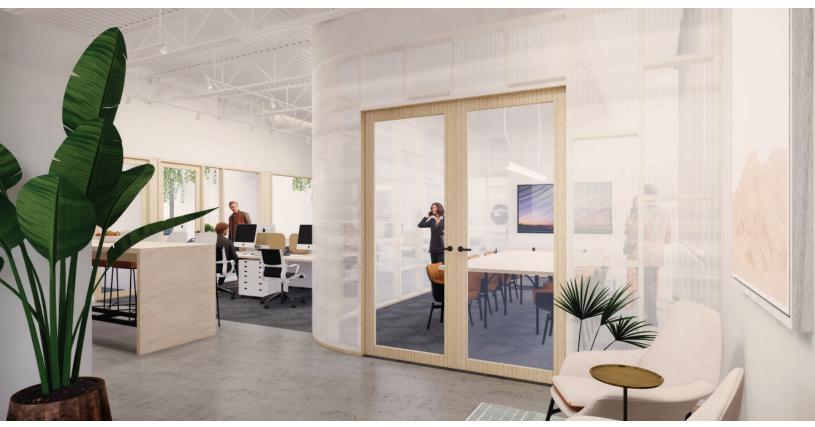

### **Curated Office Space**

Boutique new construction, mixed-use development designed by Michael Hsu Office of Architecture and developed by the Platform Investment Group, LLC, is now leasing fully furnished private offices with shared amenities on the third floor. The space features quality design, high ceilings, exposed structure, expansive views of surrounding treescape, and access to exterior balconies.

### **Private Offices**

Suite 302 has five remaining individual offices which will be rented fully furnished on a monthly basis. In addition to their private office, tenants will have access to the shared conference room, kitchenette, restrooms, and balcony. All utlities, including internet, will be included in the monthly rent. Discounts available for leases of one year or longer.

#### FEATURES

~13' floor to ceiling ~12' clear height Two shared restrooms Exterior balcony

INFO@PLATFORMGROUP.COM -

- 713.352.6888

Shared conference room will be constructed of translucent polygal to allow light to filter in and out. Private offices will have extensive wood framed glazing