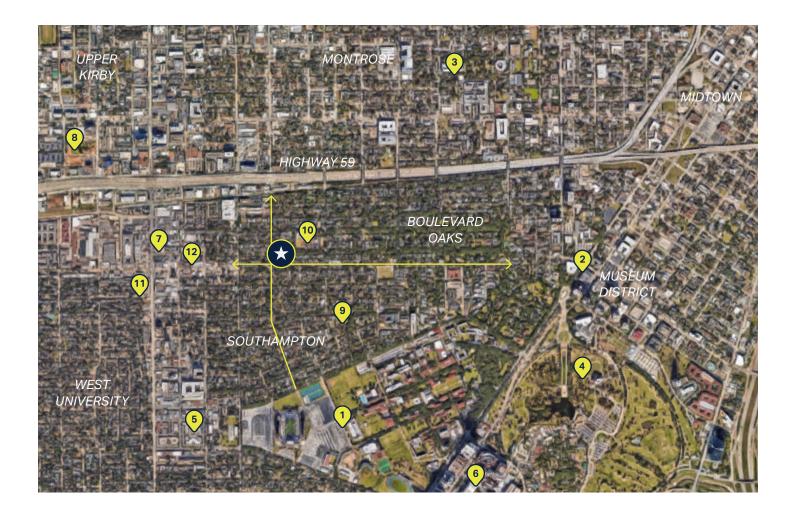

# Area Map

1 | Rice University World-class educational institution

2 | Museum of Fine Arts Expansive art museum

3 | Menil Collection Collection of museum pavilions

4 | Herman Park Historic public park 5 | Rice Village Retail Center Over 35 retailers at open air mall

6 | Texas Medical Center Medical district

7 | Goode Co BBQ Local bbq restaurant

8 | Levy Park Newly opened public park 9 | Fleming Park Neighborhood park

**10** | Poe Elementary School Local elementary school

**11 | Yoga & Juice** Black Swan Yoga & Juiceland

**12** | Wine & Beer Vinology Bottle Shop/Tasting Bar and Baileson Brewery