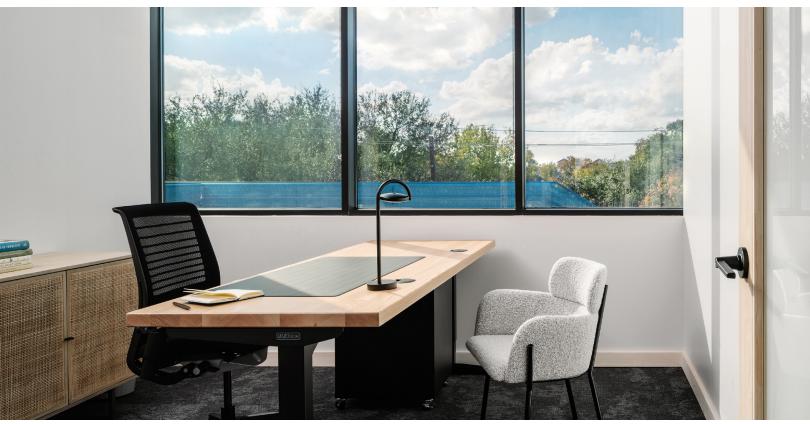

## **Private Offices**

Suite 302 has one corner office available to be rented fully furnished on a monthly basis. Previously three separate offices, this large office has ample space and light. In addition to their private office, tenants have access to the shared conference room, kitchenette, restrooms, and balcony. All utlities, including internet, are included in the monthly rent.

#### FEATURES

~13' floor to ceiling ~12' clear height Two shared restrooms Exterior balcony

INFO@PLATFORMGROUP.COM -----

713.352.6888

Shared conference room seen upon entry. Translucent polygal construction allows light to filter in and out.