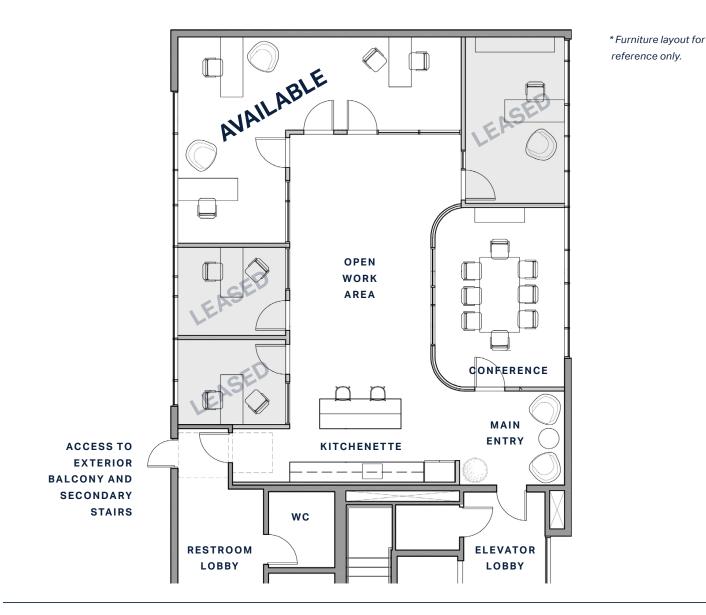

## **Private Offices**

Suite 302 has one corner office available to be rented fully furnished on a monthly basis. Previously three separate offices, this large office has ample space and light. In addition to their private office, tenants have access to the shared conference room, kitchenette, restrooms, and balcony. All utlities, including internet, are included in the monthly rent.

#### **AREA** 380 sf

#### FEATURES

~13' floor to ceiling ~12' clear height Two shared restrooms Exterior balcony

INFO@PLATFORMGROUP.COM -----

713.352.6888

Shared conference room seen upon entry. Translucent polygal construction allows light to filter in and out.