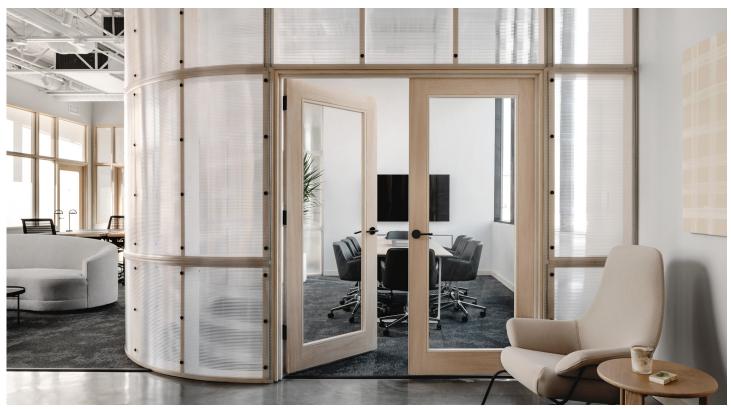

#### FEATURES

~13' floor to ceiling ~12' clear height Two shared restrooms Exterior balcony

INFO@PLATFORMGROUP.COM -----

713.352.6888

Shared conference room seen upon entry. Translucent polygal construction allows light to filter in and out.