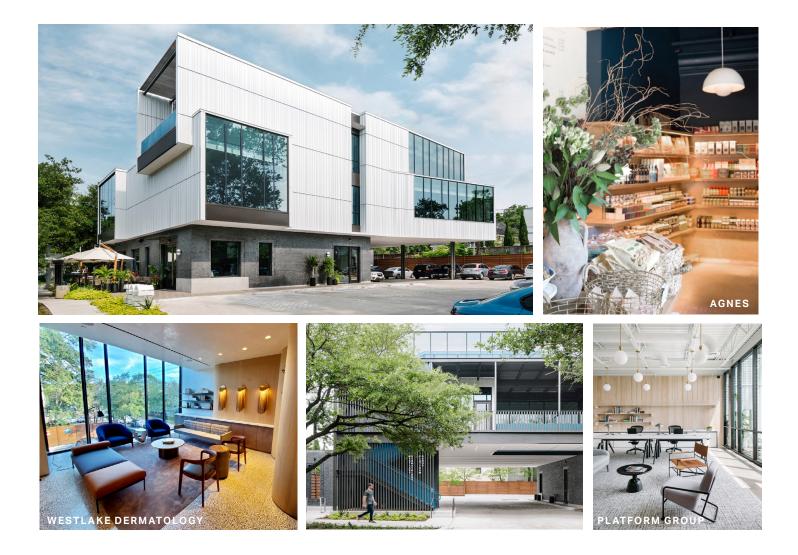

## Focus on Design

The building exterior and all interiors have been designed by Michael Hsu Office of Architecture.

The ground floor is leased by Agnes Cafe & Provisions, a neighborhood all-day cafe and boutique grocery. On the second floor is Westlake Dermatology, the Houston flagship and first location for the high-end dermatology group based in Austin, TX. On the other portion of the third floor is the Platform Group, developer and owner of the building.

### TENANTS

Agnes Cafe & Provisions Westlake Dermatology Platform Group Advice for Eating Collectively

713.352.6888