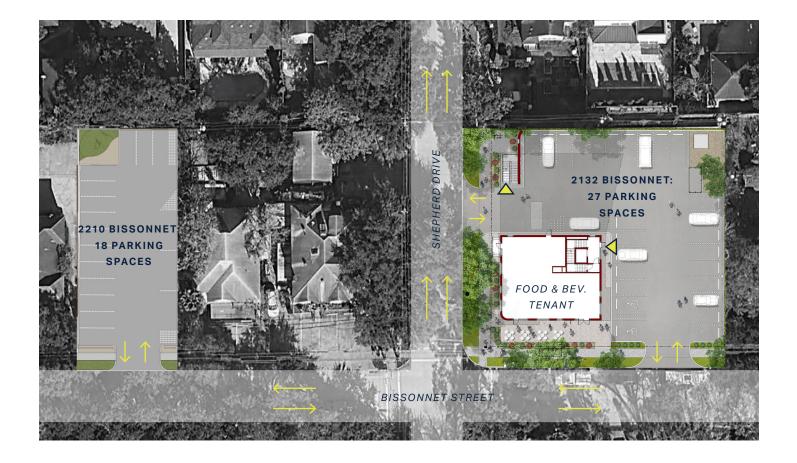

# Site Plan

## Location and Access

Situated at the prime intersection of Bissonnet Street and Shepherd Drive, the building is located in the historic neighborhood of Boulevard Oaks.

Forty-five parking spaces are provided: 27 on-site and 18 across the street at 2210 Bissonnet, 60 yards away.

#### PARKING

45 shared parking spaces 125+ street parking spaces within three minute walk Bike parking available