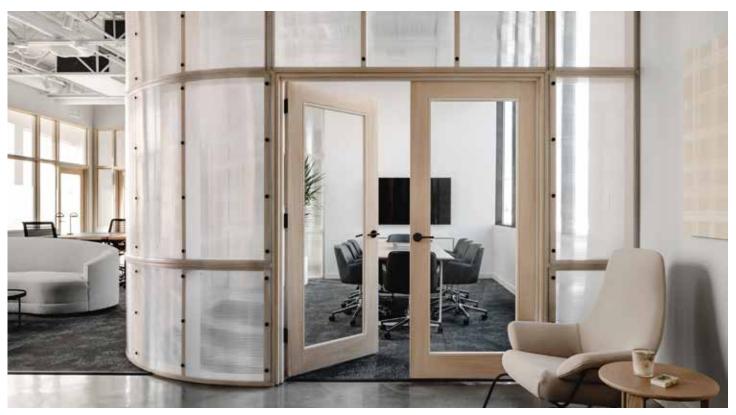

#### **FEATURES**

- ~13' floor to ceiling
- ~12' clear height Two shared restrooms Exterior balcony

 $\textbf{CONFERENCE} \hspace{0.2cm} \textbf{|} \hspace{0.2cm} \textbf{Shared conference room directly at entry, light filters through translucent polygal construction}$ 