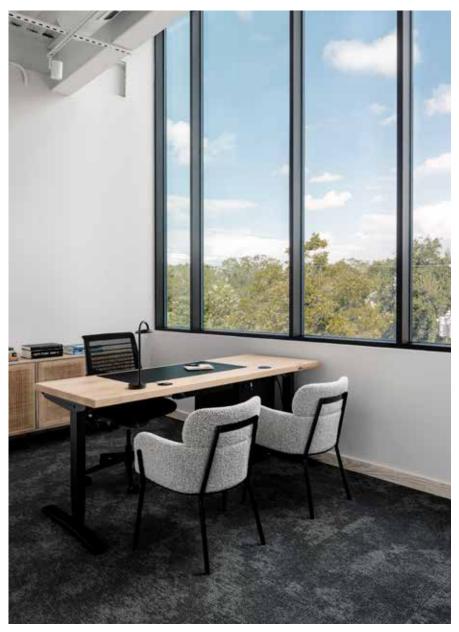

# Private Office Space

PRIVATE OFFICE | Fully funished with expansive windows

# **Curated Office Space**

Boutique new construction, mixed-use development designed by Michael Hsu Office of Architecture and developed by the Platform Investment Group, LLC, has up to two fully furnished executive offices available to lease. With shared amenities on the third floor, the space features quality design, high ceilings, exposed structure, expansive views of surrounding treescape, and access to exterior balconies.

#### **FEATURES**

- ~13' floor to ceiling
- ~12' clear height Two shared restrooms Exterior balcony

 $\textbf{CONFERENCE} \hspace{0.2cm} \textbf{|} \hspace{0.2cm} \textbf{Shared conference room directly at entry, light filters through translucent polygal construction}$ 