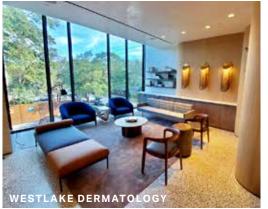

# Focus on Design

The building exterior and all interiors have been designed by Michael Hsu Office of Architecture.

The ground floor is leased by Agnes Cafe & Provisions, a neighborhood all-day cafe and boutique grocery. On the second floor is Westlake Dermatology, the Houston flagship and first location for the high-end dermatology group based in Austin, TX. On the other portion of the third floor is the Platform Group, developer and owner of the building.

#### **TENANTS**

Agnes Cafe & Provisions Westlake Dermatology Platform Group Cripps Leadership Advisors Collectively