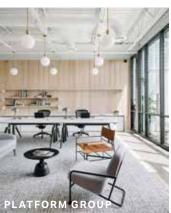

# **Private Offices**

Suite 302 has two offices available for rent fully furnished on a monthly basis. In addition to their private office, tenants have access to the shared conference room, kitchenette, restrooms, and balcony. All utlities, including internet, are included in the monthly rent.

#### **FEATURES**

- ~13' floor to ceiling
- ~12' clear height Two shared restrooms Exterior balcony

 $\textbf{CONFERENCE} \hspace{0.2cm} \textbf{|} \hspace{0.2cm} \textbf{Shared conference room directly at entry, light filters through translucent polygal construction}$ 

SHARED SPACE | Central seating area with private offices along exterior