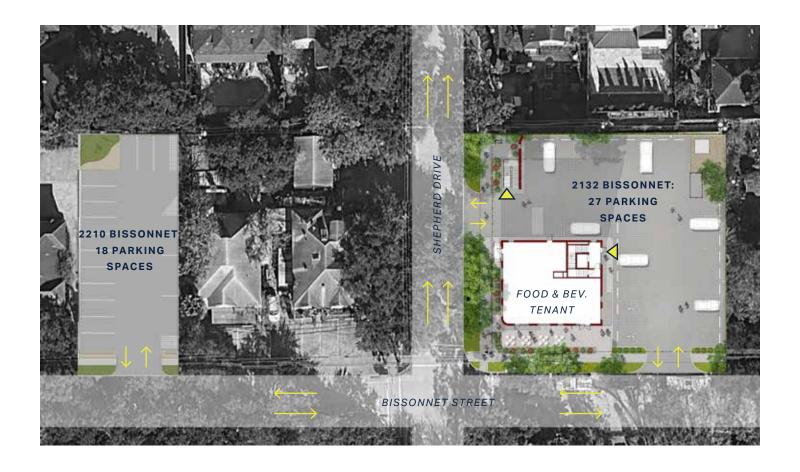

# Location and Access

Situated at the prime intersection of Bissonnet Street and Shepherd Drive, the building is located in the historic neighborhood of Boulevard Oaks.

Forty-five parking spaces are provided: 27 on-site and 18 across the street at 2210 Bissonnet, 60 yards away.

# PARKING

45 shared parking spaces 125+ street parking spaces within three minute walk Bike parking available

# ACCESS

Vehicular access from both Shepherd Drive and Bissonnet Street.

65 & 27 METRO bus stops at corner

Area Map