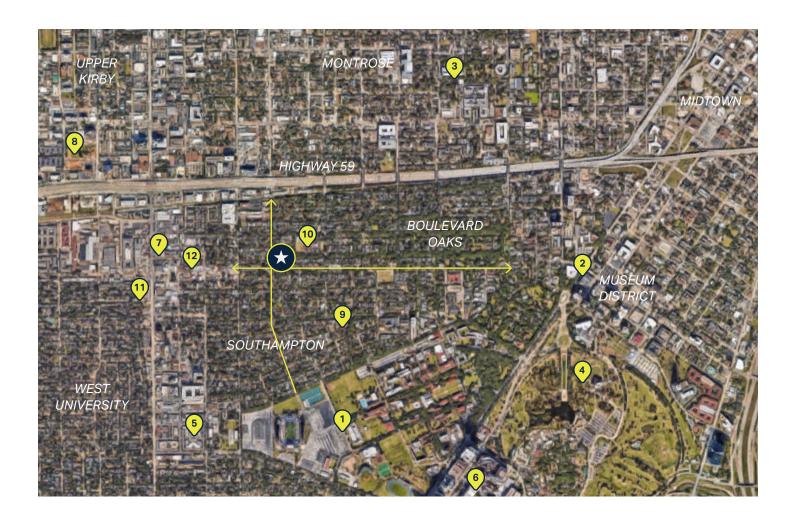

#### 1 | Rice University

World-class educational institution

#### 2 | Museum of Fine Arts

Expansive art museum

#### 3 | Menil Collection

Collection of museum pavilions

### 4 | Hermann Park

Historic public park

# 5 | Rice Village Retail Center

Over 35 retailers at open air mall

## 6 | Texas Medical Center

Medical district

# 7 | Goode Co BBQ

Local bbq restaurant

# 8 | Levy Park

Newly opened public park

#### 9 | Fleming Park

Neighborhood park

## 10 | Poe Elementary School

Local elementary school

### 11 | Yoga & Juice

Black Swan Yoga & Juiceland

### 12 | Wine & Beer

Vinology Bottle Shop/Tasting Bar and Baileson Brewery