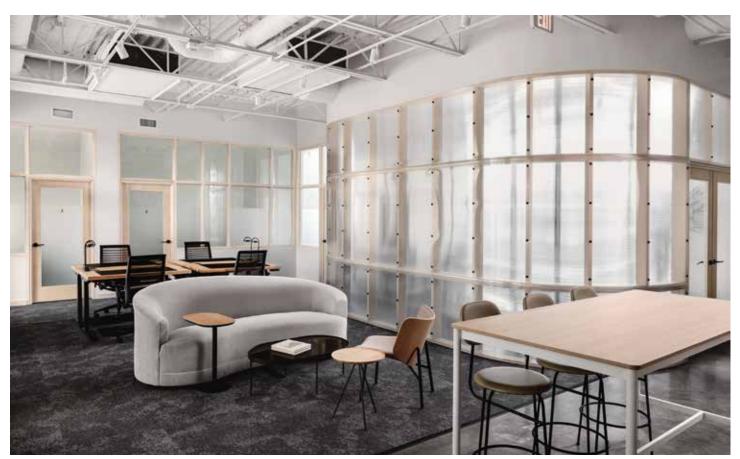

SHARED SPACE | Central seating area with private offices along exterior

#### **FEATURES**

- ~13' floor to ceiling
- ~12' clear height Two shared restrooms Exterior balcony

 $\textbf{CONFERENCE} \hspace{0.2cm} \textbf{|} \hspace{0.2cm} \textbf{Shared conference room directly at entry, light filters through translucent polygal construction}$ 