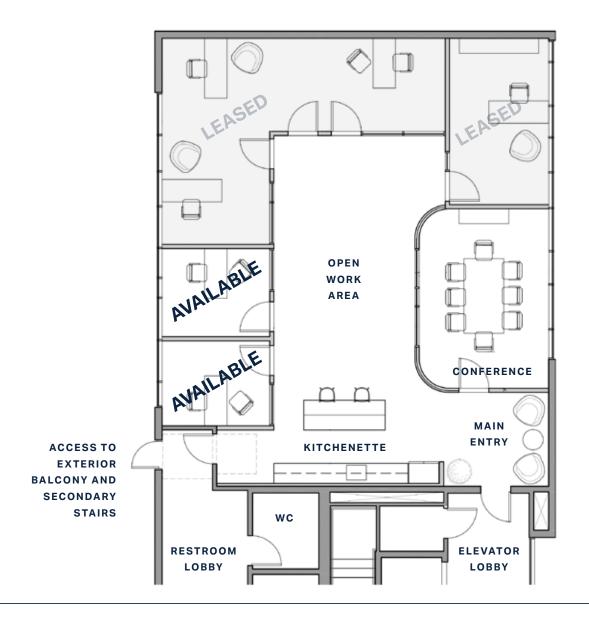

# **SPACE AVAILABLE**

Two private offices

# Suite 302

# **Private Offices**

Suite 302 has two offices available for rent fully furnished on a monthly basis. In addition to their private office, tenants have access to the shared conference room, kitchenette, restrooms, and balcony. All utlities, including internet, are included in the monthly rent.